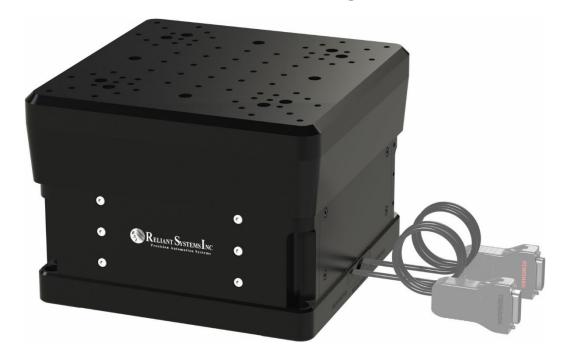

## **VRZ50T Stage**

The VRZ50T is a high load capacity Z lift stage. The dual feedback servo configuration makes this system highly repeatable both unidirectionally and bidirectionally with excellent position maintenance. High-precision bearings and linear guides offer smooth travel and rigidity.