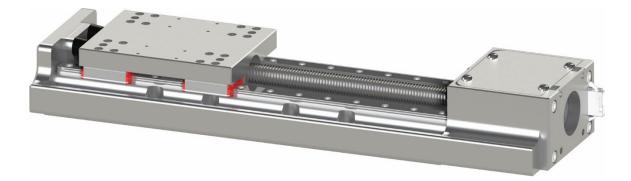

## **RLA33 Series Stages**

The RLA Series is a versatile line of linear screw driven actuators. These stages are designed to be economically sound while maintaining the same craftsmanship and quality that is expected from Reliant Systems. Perfect for applications that require durability and smooth travel without the need for ultra precision.