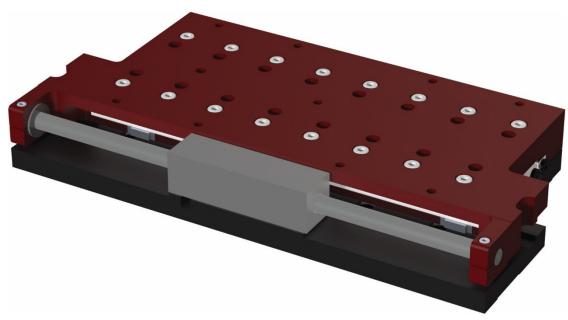

## **NCR Series Stages**

The NCR series stages are compact, low-profile stages providing high positional accuracy. Ironless servo motors provide high acceleration, making this an extremely responsive system with high position stability. Available in a variety of lengths with several force and feedback options.

## NCR Series Stage Widths Available: 50mm | 75mm | 100mm | 150mm

26771 5th Street W, Zimmerman, MN 55398

Phone: (763) 856-8300 / Fax: (763) 856-8301 / E-mail: sales@reliantsystemsinc.com www.reliantsystemsinc.com Reliant Systems, Inc. Confidential & Proprietary Information