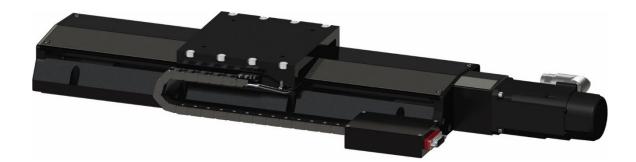

## LSE300Z Stage

As a low-profile Z stage, the LSE300Z offers a perfect balance between high speed and accuracy. The dual feedback configuration offers high accuracy and repeatability. High-grade bearings paired with a high-torque servo motor give the system high speeds and stiffness while maintaining reliability in continuous-use applications.