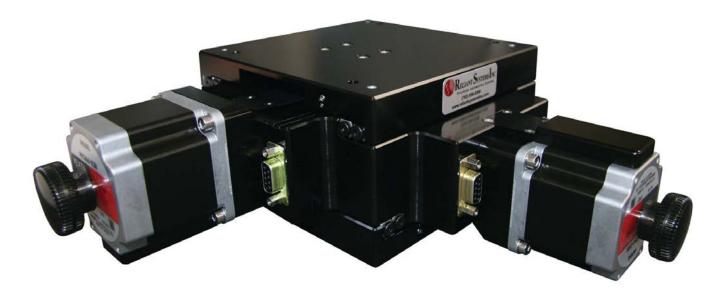

## WC100x100 XY Stage

The WC100 is a stiff mid plate XY design with 100mm x 100mm travel in a very compact footprint. At around 3.5 inches tall it is a perfect stage for desktop instruments such as inspection, imaging, laser, micro assembly, and medical sample and assembly. The precision ball screws provide great precision, repeatability and accuracy in this application. The NEMA 23 motor mounts allow for a wide variety of motors for our customers to make this an easy integration into existing or new applications. The stage pictured has optional stepper motors with high resolution and high torque. The WC series XY stage is a low-cost high-performance product that is quickly becoming a favorite in the automation industry.