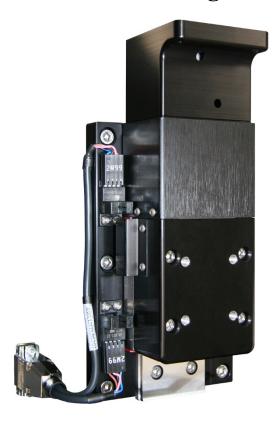

## **BS30Z Stage**

The BS30Z is a lift stage offering 30mm of travel. Like all of our stages, the BS30Z is capable of being modified to suit the needs for specific customer applications. This stage is ball screw driven to achieve high precision accuracy, repeatability, flatness, and straightness of travel. The NEMA 23 motor mount used on the BS30Z allows for a wide variety of stepper motor options. The BS30Z was developed for, but not limited to, a high-speed packaging system. This stage offers great advantages throughout a variety of material handling and pick & place applications.